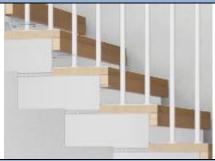

## **Wooden Safety Risers:**

Fitted to the underside of the treads so it reduces the space and conforms to the 100mm gap rule (Building Regs).

Code: CP001