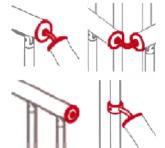

#### **Handrail Steel Connector Kit:**

Supplied with 3 x angle connectors and 1 x end cap, suitable for connecting handrails at angles.

Code: CP003