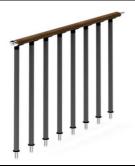

## **Balustrade Kit (1 metre):**

Includes 8 balusters (*White or Textured Grey*) complete with fixings, end caps and a solid beech handrail (Natural or Walnut). Multiple kits required for longer runs.

Code: CP002