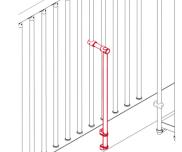

## **Baluster to Floor - Strengthener kit:**

Provides extra strength to a Balustrade kit (CP002) when one or more Balustrade kits have been used in a straight run.

Code: CP004

## **Baluster to Slab - Strengthener kit:**

Provides extra strength to a Balustrade kit (CP002) when one or more Balustrade kits have been used in a straight run.

Code: CP005