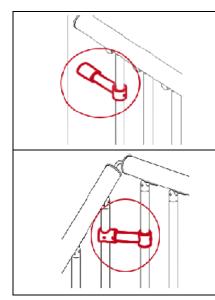

#### **Handrail Steel Connector Kit:**

Supplied with 3 x angle connectors and 1 x end cap, suitable for connecting handrails at angles.

Code: CP003